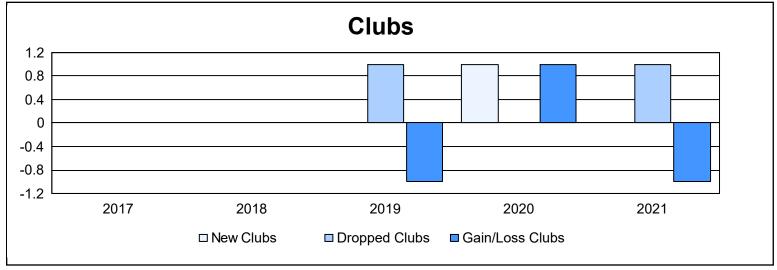

District 111OM As of June 2021 Cumulative

| Year      | New<br>Clubs | Dropped<br>Clubs | Gain/<br>Loss<br>Clubs | New<br>Members | Charter<br>Members | Reinstate<br>Members | Transfer<br>Members | Total<br>Member<br>Added | Total<br>Members<br>Dropped | Gain/<br>Loss<br>Members |
|-----------|--------------|------------------|------------------------|----------------|--------------------|----------------------|---------------------|--------------------------|-----------------------------|--------------------------|
| 2016-2017 | 0            | 0                | 0                      | 73             | 0                  | 1                    | 1                   | 75                       | 88                          | -13                      |
| 2017-2018 | 0            | 0                | 0                      | 66             | 0                  | 2                    | 3                   | 71                       | 80                          | -9                       |
| 2018-2019 | 0            | 1                | -1                     | 75             | 0                  | 1                    | 3                   | 79                       | 106                         | -27                      |
| 2019-2020 | 1            | 0                | 1                      | 57             | 24                 | 0                    | 7                   | 88                       | 83                          | 5                        |
| 2020-2021 | 0            | 1                | -1                     | 58             | 0                  | 1                    | 2                   | 61                       | 81                          | -20                      |
| Average   | 0            | 0                | 0                      | 66             | 5                  | 1                    | 3                   | 75                       | 88                          | -13                      |